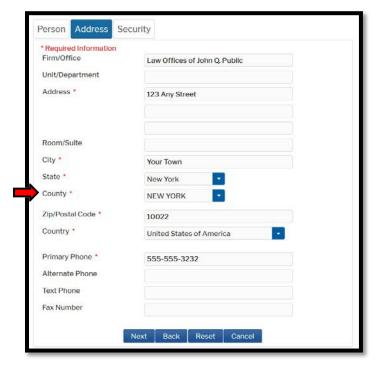

**Address Tab:** Verify and/or update the address information listed. From the **County** list, select your county. Click **Next**.

Security Tab: Create a new username, password, and security questions. Click Submit.