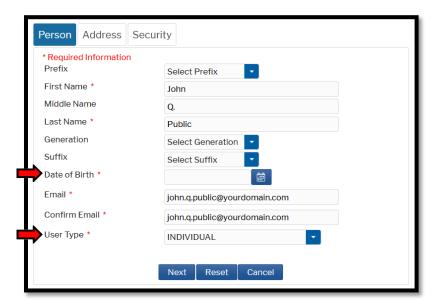

**Person Tab:** Verify the information listed in the required fields and update, if necessary. Enter your date of birth, and then from the **User Type** list, select a user type, if one was not previously selected. Select the user type that best describes the individual or organization associated with this account. The user type information is used for statistical purposes. Click **Next**.