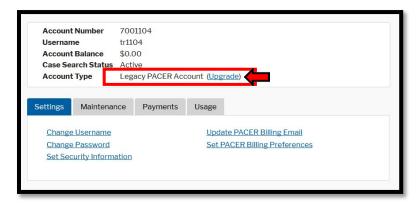

## **Upgrading PACER Account**

- STEP 1 Go to www.pacer.gov
- STEP 2 Click My Account and Billing, then Manage My Account Login. When prompted, enter your PACER username and password.

STEP 3 Your account type may be listed as Legacy PACER Account. To upgrade, click the Upgrade link.

If your account type is listed as **Upgraded PACER Account**, you already have an upgraded account and no action is required.

You will be directed to the Upgrade PACER Account page. Verify your personal information and update/enter all required information in each tab (**Person, Address,** and **Security**).