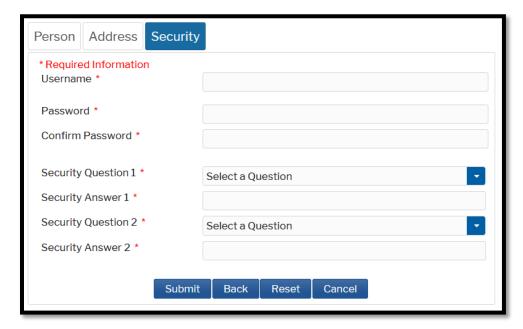

**Address Tab:** Verify and/or update the address information listed. From the **County** list, select your county. Click **Next**.

Security Tab: Create a new username, password, and security questions. Click Submit.