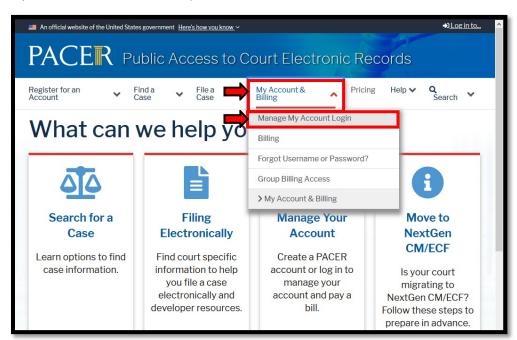

## **Upgrading PACER Account**

- STEP 1 Go to www.pacer.gov
- STEP 2 Click My Account and Billing, then Manage My Account Login. When prompted, enter your PACER username and password.

STEP 3 Your account type may be listed as Legacy PACER Account. To upgrade, click the Upgrade link.